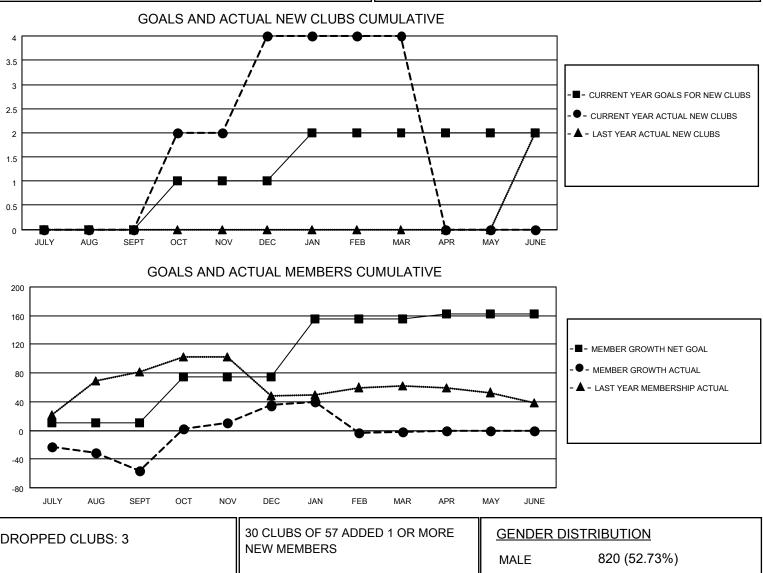

## LOCATION CALIFORNIA

District 4 C4

Results as of: 3/31/2021

| Clubs                 |               |           |               | Members               |                        |                         |                                                    |  |
|-----------------------|---------------|-----------|---------------|-----------------------|------------------------|-------------------------|----------------------------------------------------|--|
| RESULTS FOR 2020-2021 |               |           |               | RESULTS FOR 2020-2021 |                        |                         |                                                    |  |
| QUARTER               | NEW CLUB GOAL | NEW CLUBS | DROPPED CLUBS | QUARTER               | BER GROWTH NET<br>GOAL | MEMBER GROWTH<br>ACTUAL | DROPPED<br>MEMBERS ACTUAL<br>(including transfers) |  |
| JULY/AUG/SEPT         | 0             | 0         | 1             | JULY/AUG/SEPT         | 10                     | 61                      | 106                                                |  |
| OCT/NOV/DEC           | 1             | 4         | 0             | OCT/NOV/DEC           | 65                     | 190                     | 94                                                 |  |
| JAN/FEB/MAR           | 1             | 0         | 2             | JAN/FEB/MAR           | 80                     | 28                      | 62                                                 |  |
| APR/MAY/JUNE          | 0             | 0         | 0             | APR/MAY/JUNE          | 7                      | 0                       | 0                                                  |  |

| DROPPED CLUBS: 3 |     | SUCLUBS OF STADDED TOR MORE | GENDER DISTRIBUTION                   |              |     |
|------------------|-----|-----------------------------|---------------------------------------|--------------|-----|
|                  |     | NEW MEMBERS                 | MALE                                  | 820 (52.73%) |     |
|                  |     |                             | FEMALE                                | 735 (47.27%) |     |
| DROPPED MEMBERS  |     |                             |                                       |              |     |
| DECEASED         | 18  | CLICK HERE FOR CUMULATIVE   | TOTAL FAMILY UNIT MEMBERS             |              | 264 |
| CLUB CANCELLED   | 36  | MEMBERSHIP DATA             |                                       |              | 141 |
| OTHER            | 208 |                             | FAMILY MEMBERS PAYING HALF 14<br>DUES |              |     |
| TOTAL            | 262 |                             |                                       |              |     |
|                  |     | _                           |                                       | _            |     |